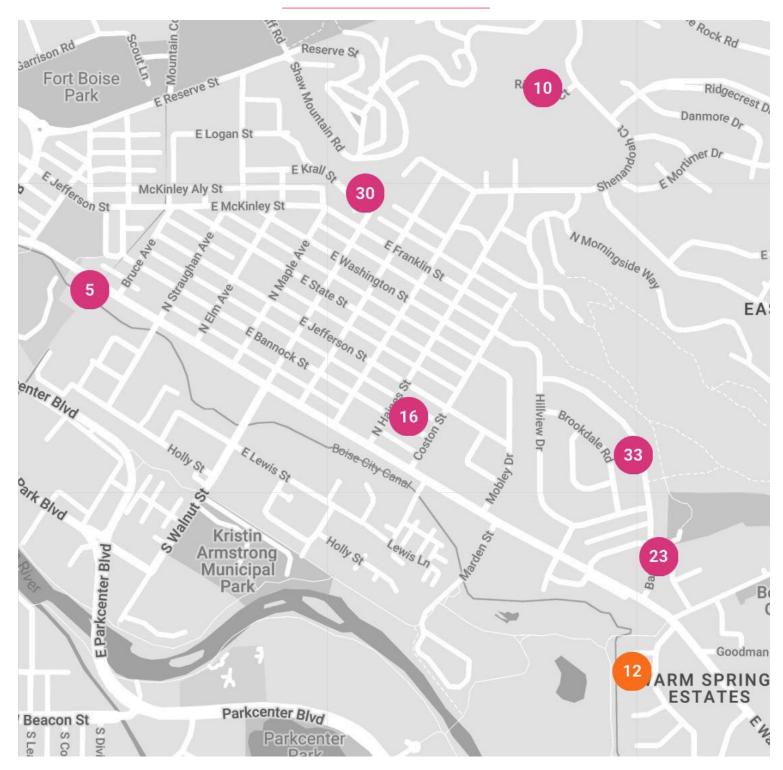

**Dave Thomas**

4421 West Floating Feather Road Eagle, ID 83616

davethomasart@gmail.com (208) 863-4668

Saturday: 10:00 AM - 6:00 PM Sunday: 10:00 AM - 6:00 PM



### Marilyn Watkins

2320 N 21st Street Boise, ID 83702

marilartist@gmail.com (925) 321-3027

Saturday: 10:00 AM - 6:00 PM Sunday: 10:00 AM - 6:00 PM



### Genie Sue Weppner

2800 Lancaster Drive Boise, ID 83702

genie.weppner@gmail.com (208) 484-2973

Saturday: 10:00 AM - 6:00 PM Sunday: 10:00 AM - 6:00 PM





## STUDIO in STAR



## STUDIOS in EAGLE





## STUDIOS in MERIDIAN







## STUDIOS in WEST BOISE







## STUDIOS in GARDEN CITY





## STUDIOS in NORTHWEST BOISE







## STUDIO in WEST END



## STUDIOS in NORTH END

WEEKEND #1





WEEKEND #2



## **STUDIOS in DOWNTOWN**





## **STUDIOS in EAST BOISE**





## STUDIOS in SOUTHEAST BOISE







## STUDIOS in BOISE BENCH