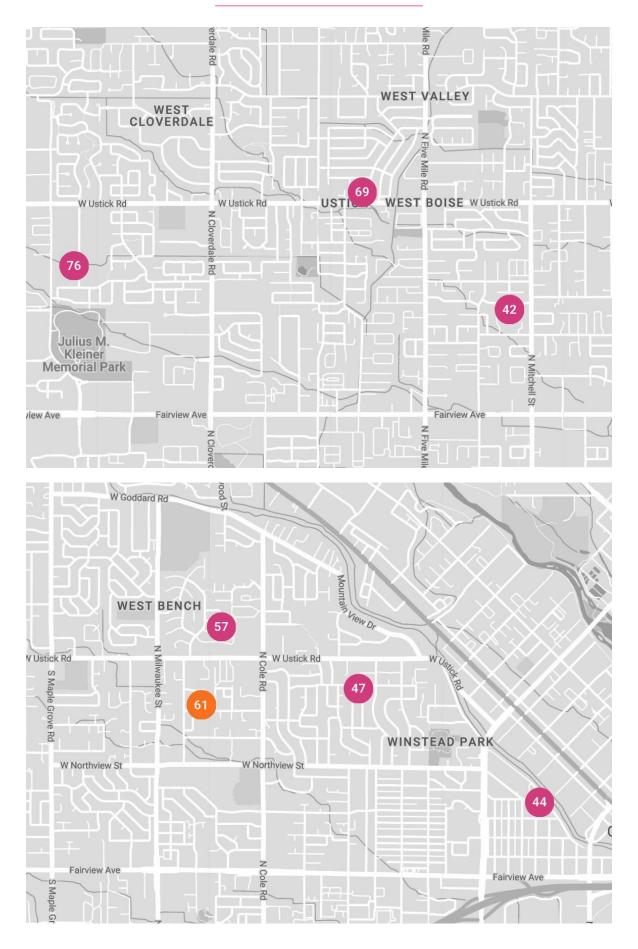

Drive Boise, ID 83703

jonjonsee1@cs.com (208) 724-9647

Saturday: 10:00 AM - 6:00 PM Sunday: 10:00 AM - 6:00 PM



### **Dave Thomas**

4421 West Floating Feather Road Eagle, ID 83616

davethomasart@gmail.com (208) 863-4668

Saturday: 10:00 AM - 6:00 PM Sunday: 10:00 AM - 6:00 PM



### Marilyn Watkins

2320 N 21st Street Boise, ID 83702

marilartist@gmail.com (925) 321-3027

Saturday: 10:00 AM - 6:00 PM Sunday: 10:00 AM - 6:00 PM



### Genie Sue Weppner

2800 Lancaster Drive Boise, ID 83702

genie.weppner@gmail.com (208) 484-2973

Saturday: 10:00 AM - 6:00 PM Sunday: 10:00 AM - 6:00 PM





## STUDIO in STAR



## STUDIOS in EAGLE





## STUDIOS in MERIDIAN







## STUDIOS in WEST BOISE







## STUDIOS in GARDEN CITY





## STUDIOS in NORTHWEST BOISE







## STUDIO in WEST END



## STUDIOS in NORTH END

WEEKEND #1





WEEKEND #2



## **STUDIOS in DOWNTOWN**





## **STUDIOS in EAST BOISE**





## STUDIOS in SOUTHEAST BOISE







## STUDIOS in BOISE BENCH