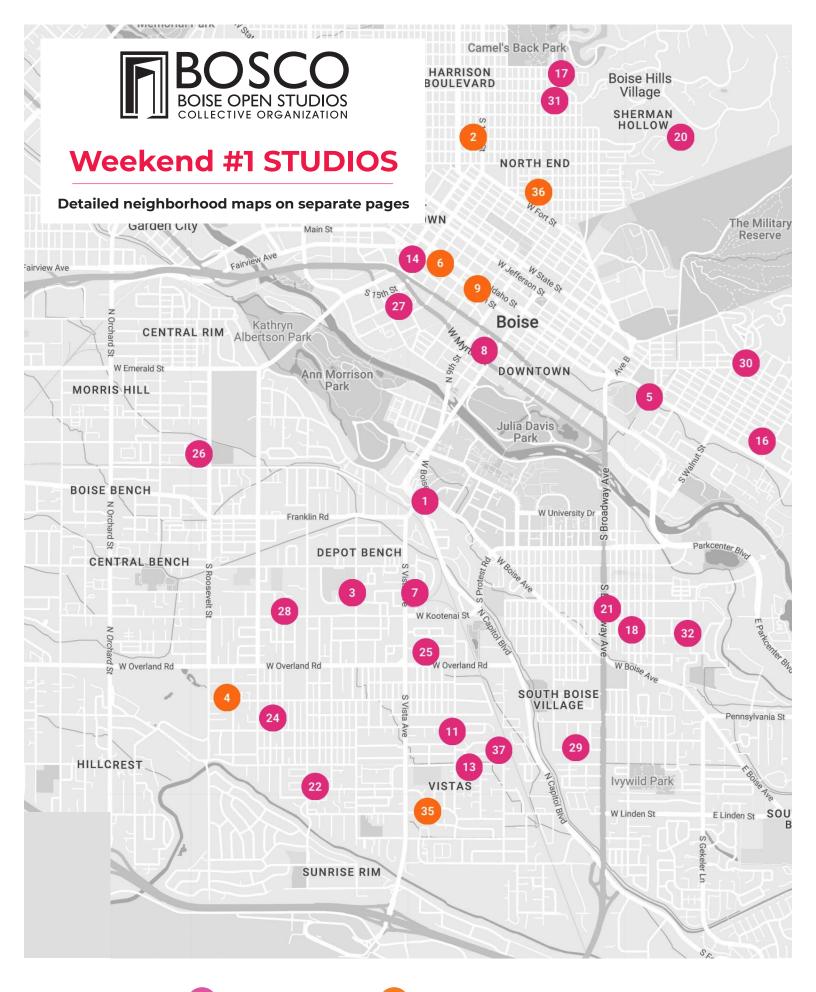

Individual Studios



Individual Studios





2023 Open Studios Tour 2 Weekends, 4 Days to Explore.

First Weekend: October 7<sup>th</sup> - 8<sup>th</sup>

## Second Weekend: October 14th - 15th

**10am-6pm** (times my vary, check each artist for availability)

| Explore          | Experience           | Expand         |  |
|------------------|----------------------|----------------|--|
| Artists' Studios | The Creative Process | Your Knowledge |  |
|                  |                      |                |  |

Weekend #1 ARTISTS



### John Bertram

1 W. Parkview Place Boise, ID 83705

ibertramstudio@gmail.com (208) 921-9130

Saturday: 10:00 AM - 6:00 PM



### Lisa Cheney

1001 South Shoshone Street Boise, ID 83705

lisacheneyart@gmail.com (208) 761-1353

Saturday: 10:00 AM - 6:00 P