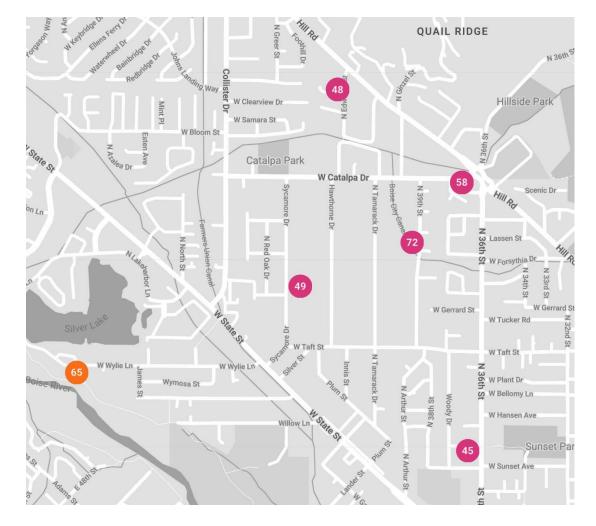

Jonanne See

5673 Drawbridge Drive Boise, ID 83703

jonjonsee1@cs.com (208) 724-9647

Saturday: 10:00 AM - 6:00 PM Sunday: 10:00 AM - 6:00 PM



### **Dave Thomas**

4421 West Floating Feather Road Eagle, ID 83616

davethomasart@gmail.com (208) 863-4668

Saturday: 10:00 AM - 6:00 PM Sunday: 10:00 AM - 6:00 PM



### Marilyn Watkins

2320 N 21st Street Boise, ID 83702

marilartist@gmail.com (925) 321-3027

Saturday: 10:00 AM - 6:00 PM Sunday: 10:00 AM - 6:00 PM



### Genie Sue Weppner

2800 Lancaster Drive Boise, ID 83702

genie.weppner@gmail.com (208) 484-2973

Saturday: 10:00 AM - 6:00 PM Sunday: 10:00 AM - 6:00 PM





## STUDIO in STAR



## STUDIOS in EAGLE





## STUDIOS in MERIDIAN







## STUDIOS in WEST BOISE







## STUDIOS in GARDEN CITY





## STUDIOS in NORTHWEST BOISE







## STUDIO in WEST END



## STUDIOS in NORTH END

WEEKEND #1





WEEKEND #2



## **STUDIOS in DOWNTOWN**





## **STUDIOS in EAST BOISE**





## STUDIOS in SOUTHEAST BOISE







## STUDIOS in BOISE BENCH