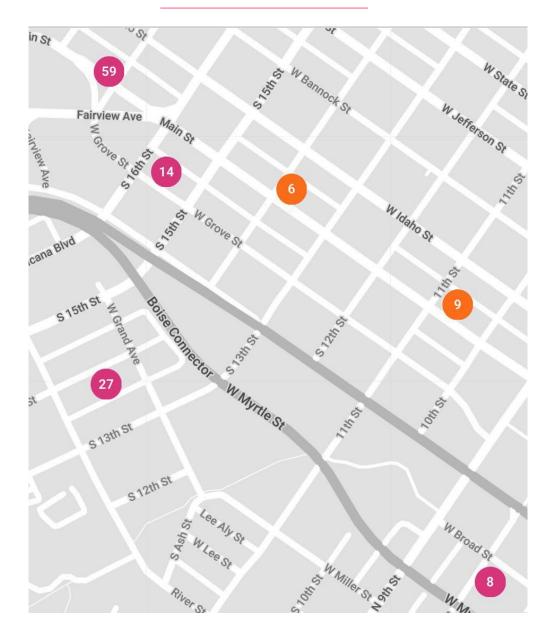

Sunday: 10:00 AM - 6:00 PM



### **Dave Thomas**

4421 West Floating Feather Road Eagle, ID 83616

davethomasart@gmail.com (208) 863-4668

Saturday: 10:00 AM - 6:00 PM Sunday: 10:00 AM - 6:00 PM



### Marilyn Watkins

2320 N 21st Street Boise, ID 83702

marilartist@gmail.com (925) 321-3027

Saturday: 10:00 AM - 6:00 PM Sunday: 10:00 AM - 6:00 PM



### Genie Sue Weppner

2800 Lancaster Drive Boise, ID 83702

genie.weppner@gmail.com (208) 484-2973

Saturday: 10:00 AM - 6:00 PM Sunday: 10:00 AM - 6:00 PM





## STUDIO in STAR



## STUDIOS in EAGLE





## STUDIOS in MERIDIAN







## STUDIOS in WEST BOISE







## STUDIOS in GARDEN CITY





## STUDIOS in NORTHWEST BOISE







## STUDIO in WEST END



## STUDIOS in NORTH END

WEEKEND #1





WEEKEND #2



## **STUDIOS in DOWNTOWN**





## **STUDIOS in EAST BOISE**





## STUDIOS in SOUTHEAST BOISE







## STUDIOS in BOISE BENCH