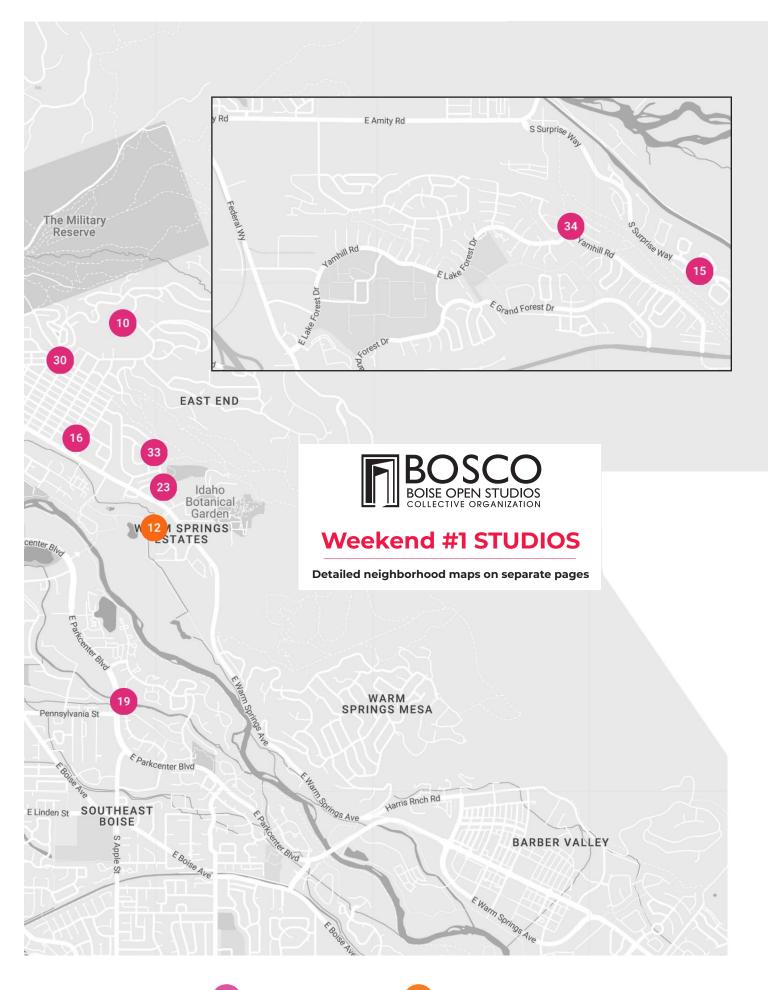

Individual Studios



Individual Studios





2023 Open Studios Tour 2 Weekends, 4 Days to Explore.

First Weekend: October 7<sup>th</sup> - 8<sup>th</sup>

## Second Weekend: October 14th - 15th

**10am-6pm** (times my vary, check each artist for availability)

| Explore          | Experience           | Expand         |  |
|------------------|----------------------|----------------|--|
| Artists' Studios | The Creative Process | Your Knowledge |  |
|                  |                      |                |  |

Weekend #1 ARTISTS



### John Bertram

1 W. Parkview Place Boise, ID 83705

ibertramstudio@gmail.com (208) 921-9130

Saturday: 10:00 AM - 6:00 PM



### Lisa Cheney

1001 South Shoshone Street Boise, ID 83705

lisacheneyart@gmail.com (208) 761-1353

Saturday: 10:00 AM - 6:00 PM Sunday: 10:00 AM - 6