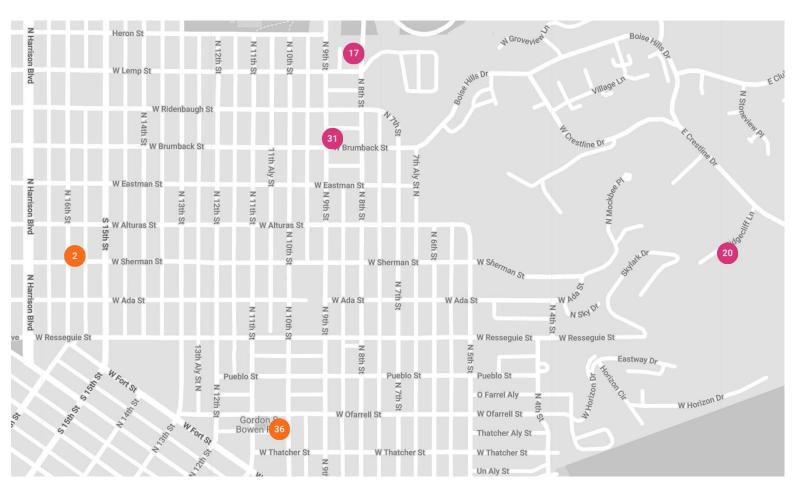

m (208) 724-9647

Saturday: 10:00 AM - 6:00 PM Sunday: 10:00 AM - 6:00 PM



### **Dave Thomas**

4421 West Floating Feather Road Eagle, ID 83616

davethomasart@gmail.com (208) 863-4668

Saturday: 10:00 AM - 6:00 PM Sunday: 10:00 AM - 6:00 PM



### Marilyn Watkins

2320 N 21st Street Boise, ID 83702

marilartist@gmail.com (925) 321-3027

Saturday: 10:00 AM - 6:00 PM Sunday: 10:00 AM - 6:00 PM



### Genie Sue Weppner

2800 Lancaster Drive Boise, ID 83702

genie.weppner@gmail.com (208) 484-2973

Saturday: 10:00 AM - 6:00 PM Sunday: 10:00 AM - 6:00 PM





## STUDIO in STAR



## STUDIOS in EAGLE





## STUDIOS in MERIDIAN







## STUDIOS in WEST BOISE







## STUDIOS in GARDEN CITY





## STUDIOS in NORTHWEST BOISE







## STUDIO in WEST END



## STUDIOS in NORTH END

WEEKEND #1





WEEKEND #2



## **STUDIOS in DOWNTOWN**





## **STUDIOS in EAST BOISE**





## STUDIOS in SOUTHEAST BOISE







## STUDIOS in BOISE BENCH