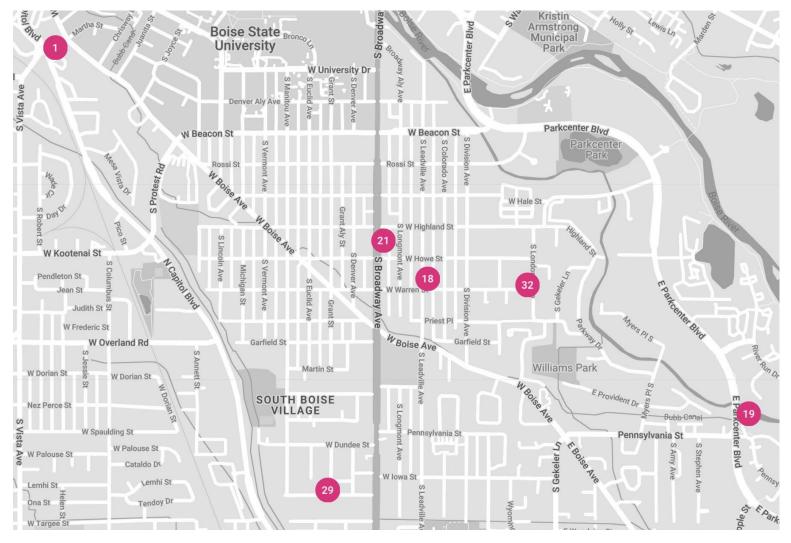

g Feather Road Eagle, ID 83616

davethomasart@gmail.com (208) 863-4668

Saturday: 10:00 AM - 6:00 PM Sunday: 10:00 AM - 6:00 PM



### Marilyn Watkins

2320 N 21st Street Boise, ID 83702

marilartist@gmail.com (925) 321-3027

Saturday: 10:00 AM - 6:00 PM Sunday: 10:00 AM - 6:00 PM



### Genie Sue Weppner

2800 Lancaster Drive Boise, ID 83702

genie.weppner@gmail.com (208) 484-2973

Saturday: 10:00 AM - 6:00 PM Sunday: 10:00 AM - 6:00 PM





## STUDIO in STAR



## STUDIOS in EAGLE





## STUDIOS in MERIDIAN







## STUDIOS in WEST BOISE







## STUDIOS in GARDEN CITY





## STUDIOS in NORTHWEST BOISE







## STUDIO in WEST END



## STUDIOS in NORTH END

WEEKEND #1





WEEKEND #2



## **STUDIOS in DOWNTOWN**





## **STUDIOS in EAST BOISE**





## STUDIOS in SOUTHEAST BOISE







## STUDIOS in BOISE BENCH