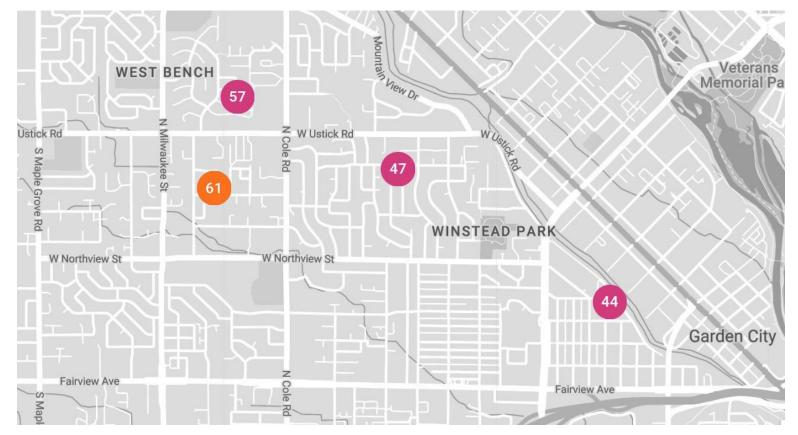

6

Saturday: 10:00 AM - 6:00 PM Sunday: 10:00 AM - 6:00 PM



### Jonanne See

5673 Drawbridge Drive Boise, ID 83703

jonjonsee1@cs.com (208) 724-9647

Saturday: 10:00 AM - 6:00 PM Sunday: 10:00 AM - 6:00 PM



### **Dave Thomas**

4421 West Floating Feather Road Eagle, ID 83616

davethomasart@gmail.com (208) 863-4668

Saturday: 10:00 AM - 6:00 PM Sunday: 10:00 AM - 6:00 PM



### Marilyn Watkins

2320 N 21st Street Boise, ID 83702

marilartist@gmail.com (925) 321-3027

Saturday: 10:00 AM - 6:00 PM Sunday: 10:00 AM - 6:00 PM



### Genie Sue Weppner

2800 Lancaster Drive Boise, ID 83702

genie.weppner@gmail.com (208) 484-2973

Saturday: 10:00 AM - 6:00 PM Sunday: 10:00 AM - 6:00 PM





## STUDIO in STAR



## STUDIOS in EAGLE





## STUDIOS in MERIDIAN







## STUDIOS in WEST BOISE







## STUDIOS in GARDEN CITY





## STUDIOS in NORTHWEST BOISE







## STUDIO in WEST END



## STUDIOS in NORTH END

WEEKEND #1





WEEKEND #2



## **STUDIOS in DOWNTOWN**





## **STUDIOS in EAST BOISE**





## STUDIOS in SOUTHEAST BOISE







## STUDIOS in BOISE BENCH