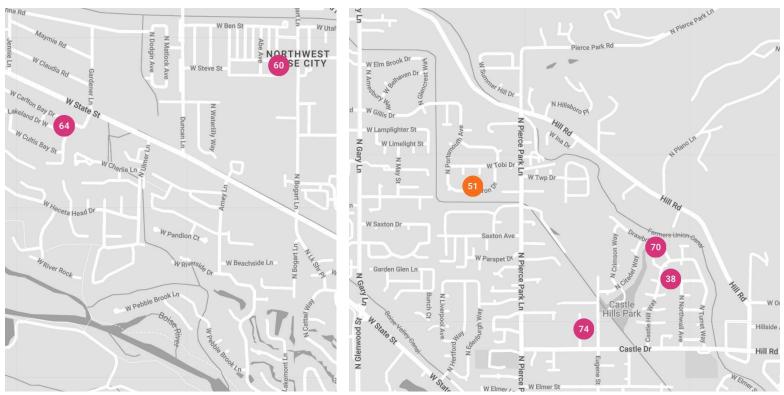

nanne See

5673 Drawbridge Drive Boise, ID 83703

jonjonsee1@cs.com (208) 724-9647

Saturday: 10:00 AM - 6:00 PM Sunday: 10:00 AM - 6:00 PM



### **Dave Thomas**

4421 West Floating Feather Road Eagle, ID 83616

davethomasart@gmail.com (208) 863-4668

Saturday: 10:00 AM - 6:00 PM Sunday: 10:00 AM - 6:00 PM



### Marilyn Watkins

2320 N 21st Street Boise, ID 83702

marilartist@gmail.com (925) 321-3027

Saturday: 10:00 AM - 6:00 PM Sunday: 10:00 AM - 6:00 PM



### Genie Sue Weppner

2800 Lancaster Drive Boise, ID 83702

genie.weppner@gmail.com (208) 484-2973

Saturday: 10:00 AM - 6:00 PM Sunday: 10:00 AM - 6:00 PM





## STUDIO in STAR



## STUDIOS in EAGLE





## STUDIOS in MERIDIAN







## STUDIOS in WEST BOISE







## STUDIOS in GARDEN CITY





## STUDIOS in NORTHWEST BOISE







## STUDIO in WEST END



## STUDIOS in NORTH END

WEEKEND #1





WEEKEND #2



## **STUDIOS in DOWNTOWN**





## **STUDIOS in EAST BOISE**





## STUDIOS in SOUTHEAST BOISE







## STUDIOS in BOISE BENCH