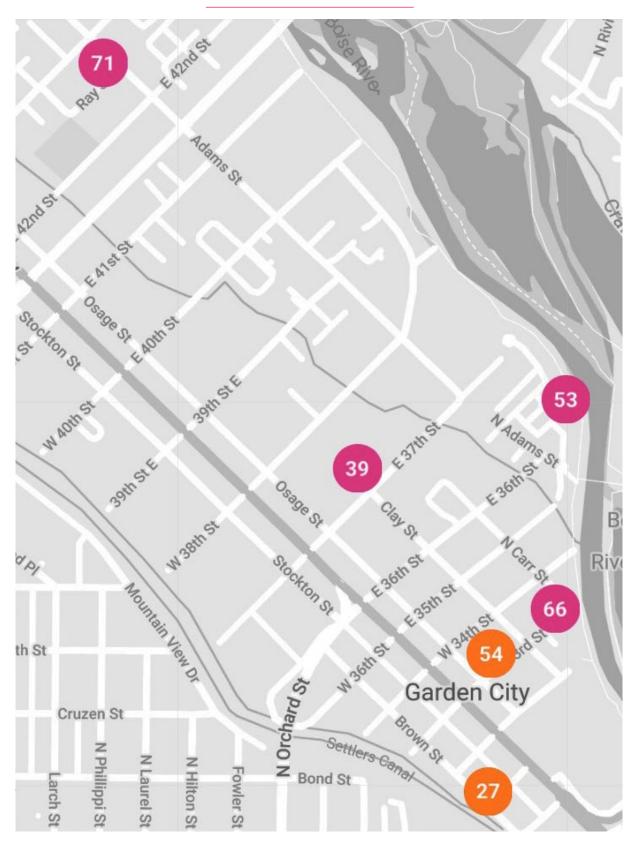

Sunday: 10:00 AM - 6:00 PM



### Jonanne See

5673 Drawbridge Drive Boise, ID 83703

jonjonsee1@cs.com (208) 724-9647

Saturday: 10:00 AM - 6:00 PM Sunday: 10:00 AM - 6:00 PM



### **Dave Thomas**

4421 West Floating Feather Road Eagle, ID 83616

davethomasart@gmail.com (208) 863-4668

Saturday: 10:00 AM - 6:00 PM Sunday: 10:00 AM - 6:00 PM



### Marilyn Watkins

2320 N 21st Street Boise, ID 83702

marilartist@gmail.com (925) 321-3027

Saturday: 10:00 AM - 6:00 PM Sunday: 10:00 AM - 6:00 PM



### Genie Sue Weppner

2800 Lancaster Drive Boise, ID 83702

genie.weppner@gmail.com (208) 484-2973

Saturday: 10:00 AM - 6:00 PM Sunday: 10:00 AM - 6:00 PM





## STUDIO in STAR



## STUDIOS in EAGLE





## STUDIOS in MERIDIAN







## STUDIOS in WEST BOISE







## STUDIOS in GARDEN CITY





## STUDIOS in NORTHWEST BOISE







## STUDIO in WEST END



## STUDIOS in NORTH END

WEEKEND #1





WEEKEND #2



## **STUDIOS in DOWNTOWN**





## **STUDIOS in EAST BOISE**





## STUDIOS in SOUTHEAST BOISE







## STUDIOS in BOISE BENCH