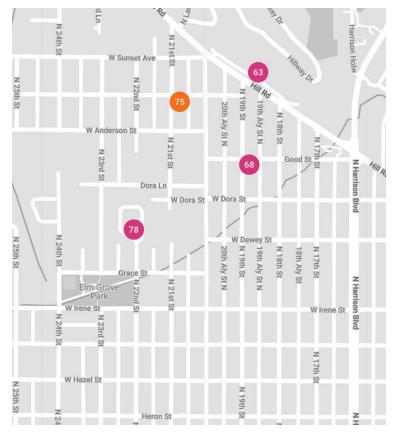

(208) 724-9647

Saturday: 10:00 AM - 6:00 PM Sunday: 10:00 AM - 6:00 PM



### **Dave Thomas**

4421 West Floating Feather Road Eagle, ID 83616

davethomasart@gmail.com (208) 863-4668

Saturday: 10:00 AM - 6:00 PM Sunday: 10:00 AM - 6:00 PM



### Marilyn Watkins

2320 N 21st Street Boise, ID 83702

marilartist@gmail.com (925) 321-3027

Saturday: 10:00 AM - 6:00 PM Sunday: 10:00 AM - 6:00 PM



### Genie Sue Weppner

2800 Lancaster Drive Boise, ID 83702

genie.weppner@gmail.com (208) 484-2973

Saturday: 10:00 AM - 6:00 PM Sunday: 10:00 AM - 6:00 PM





## STUDIO in STAR



## STUDIOS in EAGLE





## STUDIOS in MERIDIAN







## STUDIOS in WEST BOISE







## STUDIOS in GARDEN CITY





## STUDIOS in NORTHWEST BOISE







## STUDIO in WEST END



## STUDIOS in NORTH END

WEEKEND #1





WEEKEND #2



## **STUDIOS in DOWNTOWN**





## **STUDIOS in EAST BOISE**





## STUDIOS in SOUTHEAST BOISE







## STUDIOS in BOISE BENCH