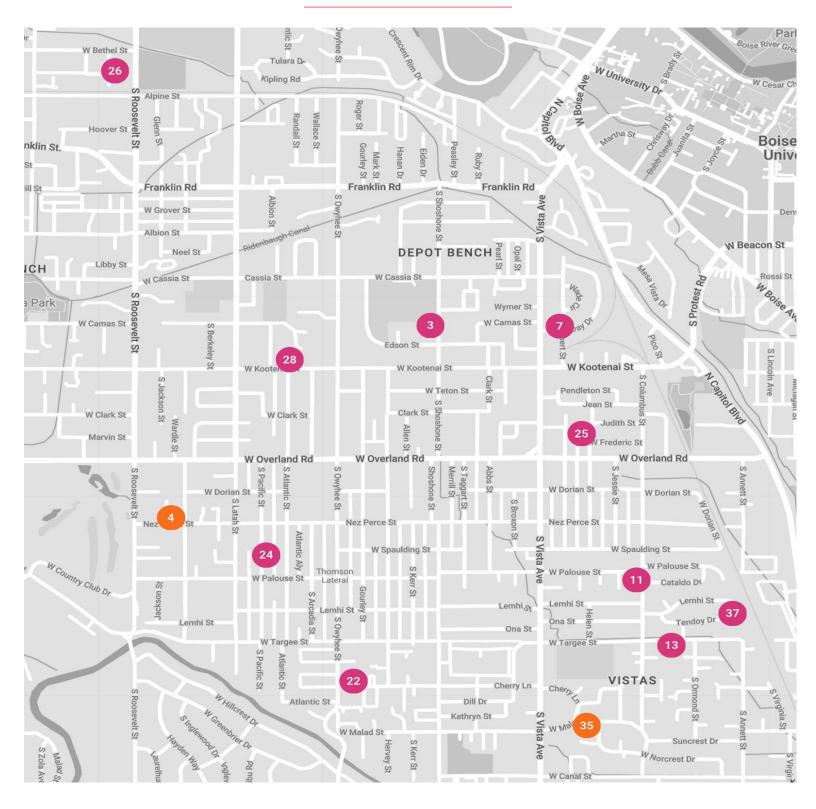

avethomasart@gmail.com (208) 863-4668

Saturday: 10:00 AM - 6:00 PM Sunday: 10:00 AM - 6:00 PM



### Marilyn Watkins

2320 N 21st Street Boise, ID 83702

marilartist@gmail.com (925) 321-3027

Saturday: 10:00 AM - 6:00 PM Sunday: 10:00 AM - 6:00 PM



### Genie Sue Weppner

2800 Lancaster Drive Boise, ID 83702

genie.weppner@gmail.com (208) 484-2973

Saturday: 10:00 AM - 6:00 PM Sunday: 10:00 AM - 6:00 PM





## STUDIO in STAR



## STUDIOS in EAGLE





## STUDIOS in MERIDIAN







## STUDIOS in WEST BOISE







## STUDIOS in GARDEN CITY





## STUDIOS in NORTHWEST BOISE







## STUDIO in WEST END



## STUDIOS in NORTH END

WEEKEND #1





WEEKEND #2



## **STUDIOS in DOWNTOWN**





## **STUDIOS in EAST BOISE**





## STUDIOS in SOUTHEAST BOISE







## STUDIOS in BOISE BENCH