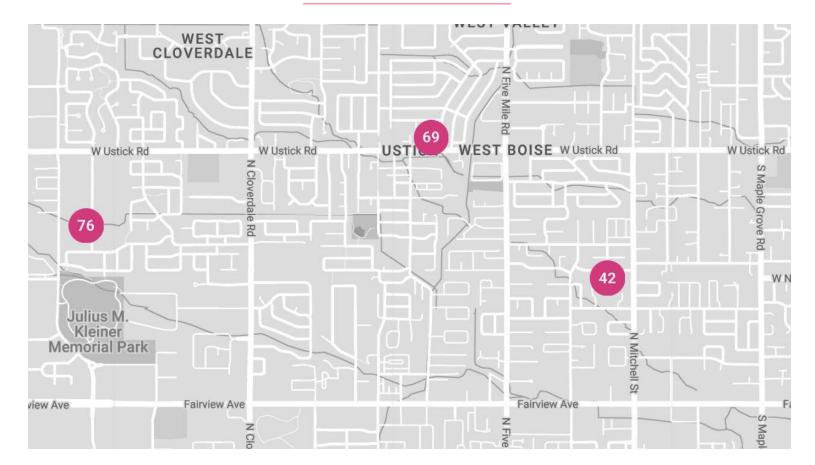

386

Saturday: 10:00 AM - 6:00 PM Sunday: 10:00 AM - 6:00 PM



### Jonanne See

5673 Drawbridge Drive Boise, ID 83703

jonjonsee1@cs.com (208) 724-9647

Saturday: 10:00 AM - 6:00 PM Sunday: 10:00 AM - 6:00 PM



### **Dave Thomas**

4421 West Floating Feather Road Eagle, ID 83616

davethomasart@gmail.com (208) 863-4668

Saturday: 10:00 AM - 6:00 PM Sunday: 10:00 AM - 6:00 PM



### Marilyn Watkins

2320 N 21st Street Boise, ID 83702

marilartist@gmail.com (925) 321-3027

Saturday: 10:00 AM - 6:00 PM Sunday: 10:00 AM - 6:00 PM



### Genie Sue Weppner

2800 Lancaster Drive Boise, ID 83702

genie.weppner@gmail.com (208) 484-2973

Saturday: 10:00 AM - 6:00 PM Sunday: 10:00 AM - 6:00 PM





## STUDIO in STAR



## STUDIOS in EAGLE





## STUDIOS in MERIDIAN







## STUDIOS in WEST BOISE







## STUDIOS in GARDEN CITY





## STUDIOS in NORTHWEST BOISE







## STUDIO in WEST END



## STUDIOS in NORTH END

WEEKEND #1





WEEKEND #2



## **STUDIOS in DOWNTOWN**





## **STUDIOS in EAST BOISE**





## STUDIOS in SOUTHEAST BOISE







## STUDIOS in BOISE BENCH