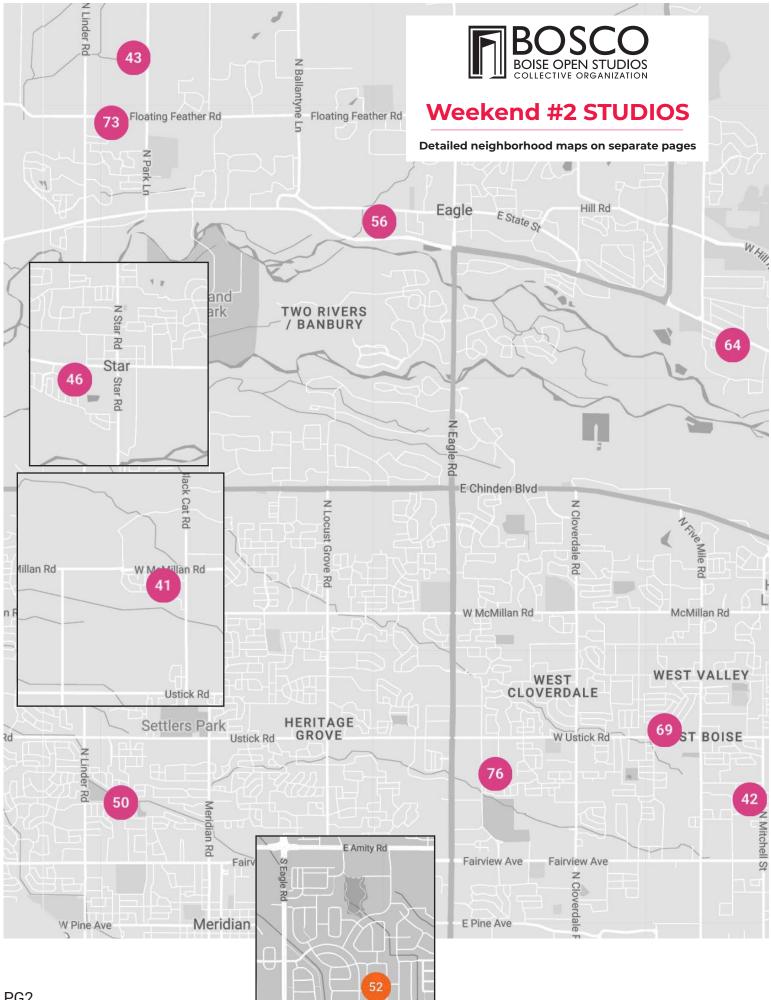

# Weekend #2 STUDIOS

Detailed neighborhood maps on separate pages

BAM BOISE ART MUSEUM