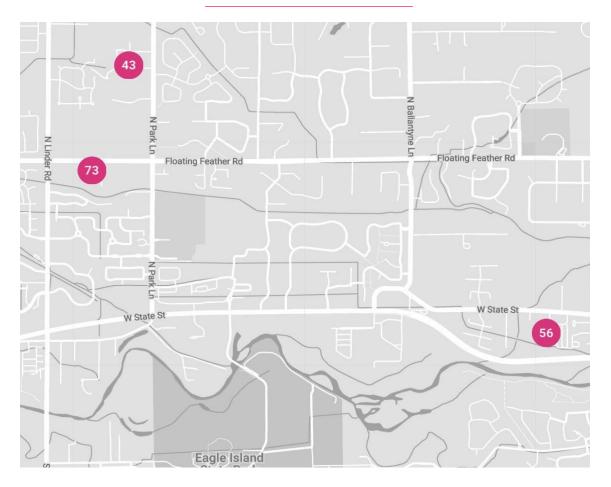

### Andrew Groth

6630 W Baron Dr Boise, ID 83714

andrewgroth1230@gmail.com (720) 353-2903

Saturday: 10:00 AM - 6:00 PM Sunday: 10:00 AM - 6:00 PM

202 E. 37th Street #9 Garden City, ID 83714

Weekend #2 ARTISTS

## **Carolyn Greener**

6630 W Baron Dr Boise, ID 83706

pseudomom43@gmail.com (208) 371-6073

Saturday: 10:00 AM - 6:00 PM Sunday: 10:00 AM - 6:00 PM