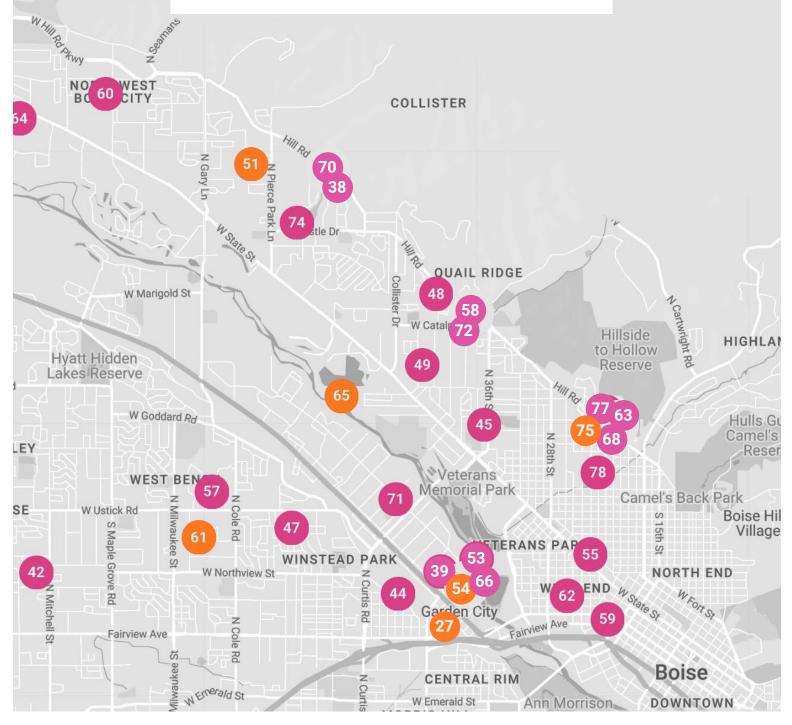

# Weekend #2 STUDIOS

Detailed neighborhood maps on separate pages

BAM BOISE ART MUSEUM